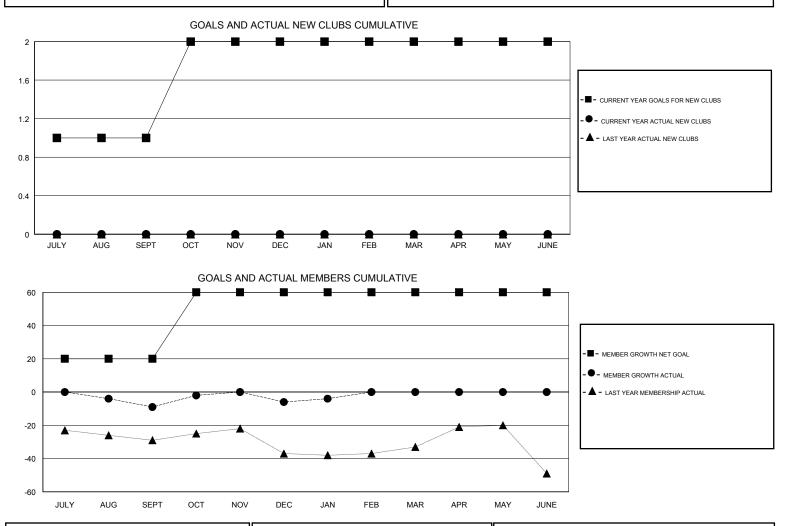

## Results as of: 01/31/2019

| GMT: MAHESH           | CHITNIS       |           | LOCATION VERMONT |                       |                           |                         | GMT CA                                             |  |
|-----------------------|---------------|-----------|------------------|-----------------------|---------------------------|-------------------------|----------------------------------------------------|--|
|                       | Club          | )S        |                  | Members               |                           |                         |                                                    |  |
| RESULTS FOR 2018-2019 |               |           |                  | RESULTS FOR 2018-2019 |                           |                         |                                                    |  |
| QUARTER               | NEW CLUB GOAL | NEW CLUBS | DROPPED CLUBS    | QUARTER               | MEMBER GROWTH NET<br>GOAL | MEMBER GROWTH<br>ACTUAL | DROPPED<br>MEMBERS ACTUAL<br>(including transfers) |  |
| JULY/AUG/SEPT         | 1             | 0         | 1                | JULY/AUG/SEPT         | 20                        | 27                      | 28                                                 |  |
| OCT/NOV/DEC           | 1             | 0         | 0                | OCT/NOV/DEC           | 40                        | 29                      | 23                                                 |  |
| JAN/FEB/MAR           | 0             | 0         | 0                | JAN/FEB/MAR           | 0                         | 5                       | 3                                                  |  |
| APR/MAY/JUNE          | 0             | 0         | 0                | APR/MAY/JUNE          | 0                         | 0                       | 0                                                  |  |